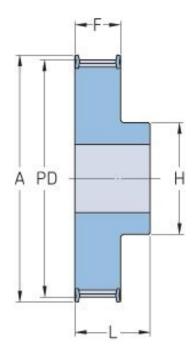

## PHP 26-8M-50RSB

| No. of teeth     | 26    |
|------------------|-------|
| Pitch diameter   | 66.21 |
| (mm)             |       |
| Outside diameter | 64.84 |
| (mm)             |       |
| Pulley type      | 1F    |
| Min. bore (mm)   | 12    |
| Max. bore (mm)   | 34    |
| Flange A (mm)    | 75    |
| Н                | 50    |
| F                | 60    |
| L                | 70    |
| Weight (kg)      | 1.5   |