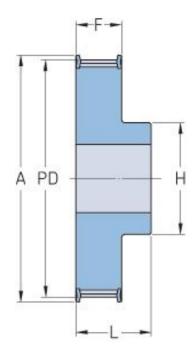

## PHP 25-8M-50RSB

| No. of teeth     | 25    |
|------------------|-------|
| Pitch diameter   | 63.66 |
| (mm)             |       |
| Outside diameter | 62.28 |
| (mm)             |       |
| Pulley type      | 1F    |
| Min. bore (mm)   | 12    |
| Max. bore (mm)   | 34    |
| Flange A (mm)    | 70    |
| Н                | 50    |
| F                | 60    |
| L                | 70    |
| Weight (kg)      | 1.37  |