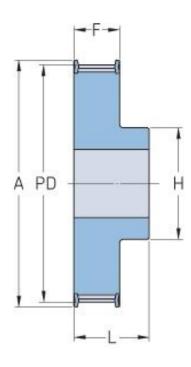

## **PHP 23-8M-50RSB**

| No. of teeth     | 23    |
|------------------|-------|
| Pitch diameter   | 58.57 |
| (mm)             |       |
| Outside diameter | 57.2  |
| (mm)             |       |
| Pulley type      | 1F    |
| Min. bore (mm)   | 12    |
| Max. bore (mm)   | 30    |
| Flange A (mm)    | 65    |
| Н                | 45    |
| F                | 60    |
| L                | 70    |
| Weight (kg)      | 1.12  |
|                  |       |