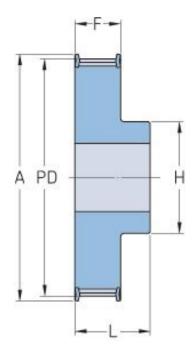

## PHP 22-8M-50RSB

| No. of teeth     | 22    |
|------------------|-------|
| Pitch diameter   | 56.02 |
| (mm)             |       |
| Outside diameter | 54.65 |
| (mm)             |       |
| Pulley type      | 1F    |
| Min. bore (mm)   | 12    |
| Max. bore (mm)   | 29    |
| Flange A (mm)    | 65    |
| Н                | 43    |
| F                | 60    |
| L                | 70    |
| Weight (kg)      | 1     |