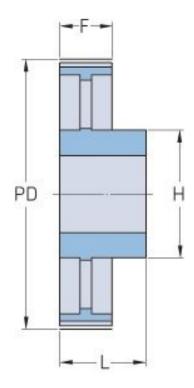

## PHP 192-8M-30RSB

| No. of teeth     | 192    |
|------------------|--------|
| Pitch diameter   | 488.92 |
| (mm)             |        |
| Outside diameter | 487.55 |
| (mm)             |        |
| Pulley type      | 5      |
| Min. bore (mm)   | 20     |
| Max. bore (mm)   | 60     |
| Flange A (mm)    | -      |
| Н                | 100    |
| F                | 38     |
| L                | 48     |
| Weight (kg)      | 16     |