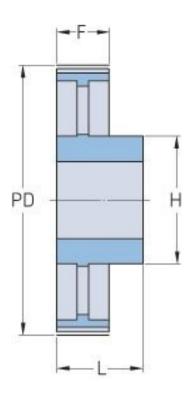

## **PHP 168-8M-30RSB**

| No. of teeth     | 168    |
|------------------|--------|
| Pitch diameter   | 427.81 |
| (mm)             |        |
| Outside diameter | 426.44 |
| (mm)             |        |
| Pulley type      | 5      |
| Min. bore (mm)   | 20     |
| Max. bore (mm)   | 60     |
| Flange A (mm)    | -      |
| Н                | 100    |
| F                | 38     |
| L                | 48     |
| Weight (kg)      | 11.4   |
|                  |        |