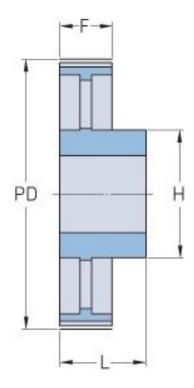

## PHP 144-8M-30RSB

| No. of teeth     | 144    |
|------------------|--------|
| Pitch diameter   | 366.69 |
| (mm)             |        |
| Outside diameter | 365.32 |
| (mm)             |        |
| Pulley type      | 5      |
| Min. bore (mm)   | 20     |
| Max. bore (mm)   | 60     |
| Flange A (mm)    | -      |
| Н                | 100    |
| F                | 38     |
| L                | 48     |
| Weight (kg)      | 9.3    |