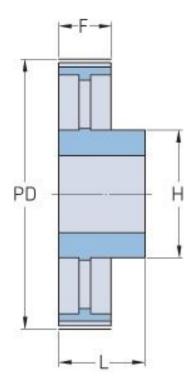

## PHP 112-8M-30RSB

| No. of teeth     | 112    |
|------------------|--------|
| Pitch diameter   | 285.21 |
| (mm)             |        |
| Outside diameter | 283.83 |
| (mm)             |        |
| Pulley type      | 5      |
| Min. bore (mm)   | 18     |
| Max. bore (mm)   | 60     |
| Flange A (mm)    | -      |
| Н                | 100    |
| F                | 38     |
| L                | 48     |
| Weight (kg)      | 6.8    |