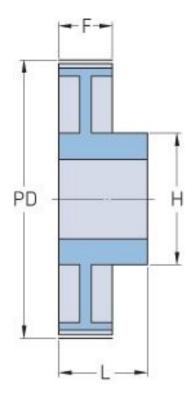

## PHP 80-8M-30RSB

| No. of teeth     | 80     |
|------------------|--------|
| Pitch diameter   | 203.72 |
| (mm)             |        |
| Outside diameter | 202.35 |
| (mm)             |        |
| Pulley type      | 2      |
| Min. bore (mm)   | 15     |
| Max. bore (mm)   | 60     |
| Flange A (mm)    | -      |
| Н                | 100    |
| F                | 38     |
| L                | 48     |
| Weight (kg)      | 5.1    |