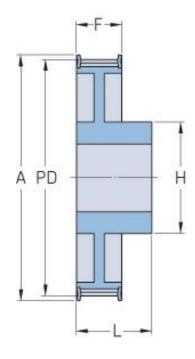

## PHP 72-8M-30RSB

| No. of teeth     | 72     |
|------------------|--------|
| Pitch diameter   | 183.35 |
| (mm)             |        |
| Outside diameter | 181.97 |
| (mm)             |        |
| Pulley type      | 2F     |
| Min. bore (mm)   | 15     |
| Max. bore (mm)   | 63     |
| Flange A (mm)    | 192    |
| Н                | 95     |
| F                | 38     |
| L                | 48     |
| Weight (kg)      | 4.8    |