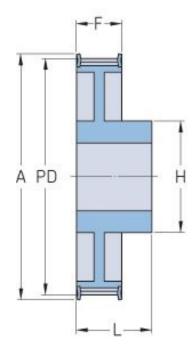

## PHP 64-8M-30RSB

| No. of teeth     | 64     |
|------------------|--------|
| Pitch diameter   | 162.97 |
| (mm)             |        |
| Outside diameter | 161.6  |
| (mm)             |        |
| Pulley type      | 2F     |
| Min. bore (mm)   | 15     |
| Max. bore (mm)   | 60     |
| Flange A (mm)    | 172    |
| Н                | 90     |
| F                | 38     |
| L                | 48     |
| Weight (kg)      | 4.3    |