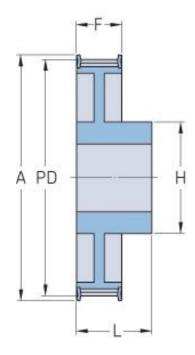

## PHP 56-8M-30RSB

| No. of teeth     | 56     |
|------------------|--------|
| Pitch diameter   | 142.6  |
| (mm)             |        |
| Outside diameter | 141.23 |
| (mm)             |        |
| Pulley type      | 2F     |
| Min. bore (mm)   | 15     |
| Max. bore (mm)   | 60     |
| Flange A (mm)    | 151    |
| Н                | 90     |
| F                | 38     |
| L                | 48     |
| Weight (kg)      | 3.6    |