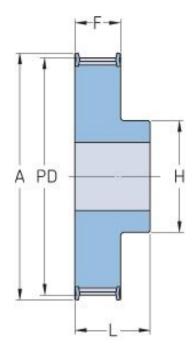

## PHP 48-8M-30RSB

| No. of teeth     | 48     |
|------------------|--------|
| Pitch diameter   | 122.23 |
| (mm)             |        |
| Outside diameter | 120.86 |
| (mm)             |        |
| Pulley type      | 1F     |
| Min. bore (mm)   | 15     |
| Max. bore (mm)   | 50     |
| Flange A (mm)    | 131    |
| Н                | 75     |
| F                | 38     |
| L                | 48     |
| Weight (kg)      | 3.2    |