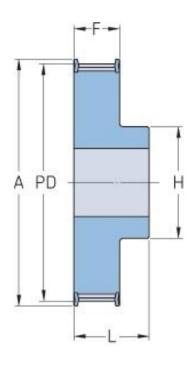

## **PHP 44-8M-30RSB**

| No. of teeth     | 44     |
|------------------|--------|
| Pitch diameter   | 112.05 |
| (mm)             |        |
| Outside diameter | 110.67 |
| (mm)             |        |
| Pulley type      | 1F     |
| Min. bore (mm)   | 15     |
| Max. bore (mm)   | 50     |
| Flange A (mm)    | 121    |
| Н                | 75     |
| F                | 38     |
| L                | 48     |
| Weight (kg)      | 2.8    |
|                  |        |