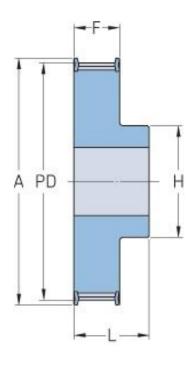

## **PHP 40-8M-30RSB**

| No. of teeth     | 40     |
|------------------|--------|
| Pitch diameter   | 101.86 |
| (mm)             |        |
| Outside diameter | 100.49 |
| (mm)             |        |
| Pulley type      | 1F     |
| Min. bore (mm)   | 15     |
| Max. bore (mm)   | 50     |
| Flange A (mm)    | 110    |
| Н                | 75     |
| F                | 38     |
| L                | 48     |
| Weight (kg)      | 2.4    |
|                  |        |