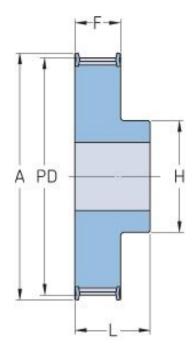

## PHP 38-8M-30RSB

| No. of teeth     | 38    |
|------------------|-------|
| Pitch diameter   | 96.77 |
| (mm)             |       |
| Outside diameter | 95.39 |
| (mm)             |       |
| Pulley type      | 1F    |
| Min. bore (mm)   | 15    |
| Max. bore (mm)   | 50    |
| Flange A (mm)    | 105   |
| Н                | 75    |
| F                | 38    |
| L                | 48    |
| Weight (kg)      | 2.27  |