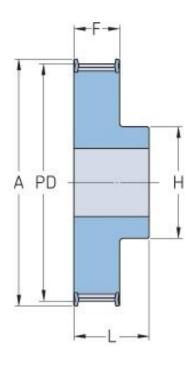

## **PHP 36-8M-30RSB**

| No. of teeth     | 36    |
|------------------|-------|
| Pitch diameter   | 91.67 |
| (mm)             |       |
| Outside diameter | 90.3  |
| (mm)             |       |
| Pulley type      | 1F    |
| Min. bore (mm)   | 15    |
| Max. bore (mm)   | 46    |
| Flange A (mm)    | 100   |
| Н                | 70    |
| F                | 38    |
| L                | 48    |
| Weight (kg)      | 1.99  |
|                  |       |