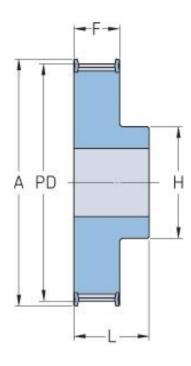

## **PHP 34-8M-30RSB**

| No. of teeth     | 34    |
|------------------|-------|
| Pitch diameter   | 86.58 |
| (mm)             |       |
| Outside diameter | 85.22 |
| (mm)             |       |
| Pulley type      | 1F    |
| Min. bore (mm)   | 15    |
| Max. bore (mm)   | 44    |
| Flange A (mm)    | 95    |
| Н                | 70    |
| F                | 38    |
| L                | 48    |
| Weight (kg)      | 1.8   |
|                  |       |