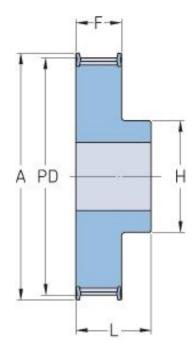

## PHP 32-8M-30RSB

| No. of teeth     | 32    |
|------------------|-------|
| Pitch diameter   | 81.49 |
| (mm)             |       |
| Outside diameter | 80.16 |
| (mm)             |       |
| Pulley type      | 1F    |
| Min. bore (mm)   | 15    |
| Max. bore (mm)   | 40    |
| Flange A (mm)    | 90    |
| Н                | 60    |
| F                | 38    |
| L                | 48    |
| Weight (kg)      | 1.53  |