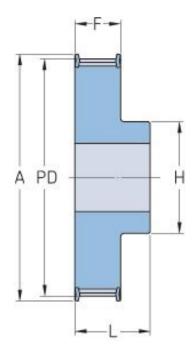

## PHP 28-8M-30RSB

| No. of teeth     | 28    |
|------------------|-------|
| Pitch diameter   | 71.3  |
| (mm)             |       |
| Outside diameter | 70.08 |
| (mm)             |       |
| Pulley type      | 1F    |
| Min. bore (mm)   | 15    |
| Max. bore (mm)   | 34    |
| Flange A (mm)    | 80    |
| Н                | 50    |
| F                | 38    |
| L                | 48    |
| Weight (kg)      | 1.12  |