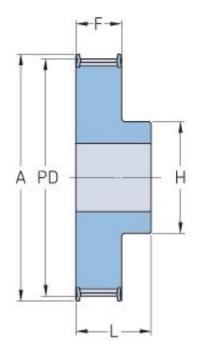

## PHP 24-8M-30RSB

| No. of teeth     | 24    |
|------------------|-------|
| Pitch diameter   | 61.12 |
| (mm)             |       |
| Outside diameter | 59.75 |
| (mm)             |       |
| Pulley type      | 1F    |
| Min. bore (mm)   | 12    |
| Max. bore (mm)   | 30    |
| Flange A (mm)    | 70    |
| Н                | 45    |
| F                | 38    |
| L                | 48    |
| Weight (kg)      | 0.84  |