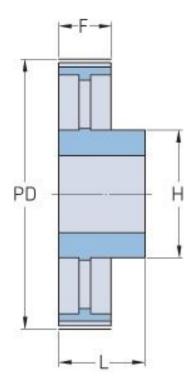

## PHP 192-8M-20RSB

| No. of teeth     | 192    |
|------------------|--------|
| Pitch diameter   | 488.92 |
| (mm)             |        |
| Outside diameter | 487.55 |
| (mm)             |        |
| Pulley type      | 5      |
| Min. bore (mm)   | 20     |
| Max. bore (mm)   | 60     |
| Flange A (mm)    | -      |
| Н                | 100    |
| F                | 28     |
| L                | 38     |
| Weight (kg)      | 14.4   |