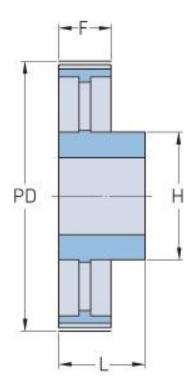

## PHP 168-8M-20RSB

| No. of teeth     | 168    |
|------------------|--------|
| Pitch diameter   | 427.81 |
| (mm)             |        |
| Outside diameter | 426.44 |
| (mm)             |        |
| Pulley type      | 5      |
| Min. bore (mm)   | 20     |
| Max. bore (mm)   | 60     |
| Flange A (mm)    | -      |
| Н                | 100    |
| F                | 28     |
| L                | 38     |
| Weight (kg)      | 10     |