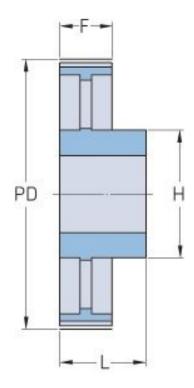

## PHP 144-8M-20RSB

| No. of teeth     | 144    |
|------------------|--------|
| Pitch diameter   | 366.69 |
| (mm)             |        |
| Outside diameter | 365.32 |
| (mm)             |        |
| Pulley type      | 5      |
| Min. bore (mm)   | 20     |
| Max. bore (mm)   | 54     |
| Flange A (mm)    | -      |
| Н                | 90     |
| F                | 28     |
| L                | 38     |
| Weight (kg)      | 7.5    |