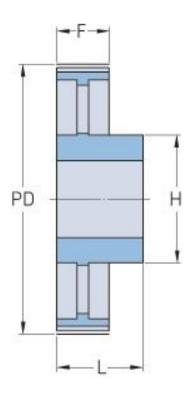

## PHP 112-8M-20RSB

| No. of teeth     | 112    |
|------------------|--------|
| Pitch diameter   | 285.21 |
| (mm)             |        |
| Outside diameter | 283.83 |
| (mm)             |        |
| Pulley type      | 5      |
| Min. bore (mm)   | 18     |
| Max. bore (mm)   | 54     |
| Flange A (mm)    | -      |
| Н                | 90     |
| F                | 28     |
| L                | 38     |
| Weight (kg)      | 5.2    |