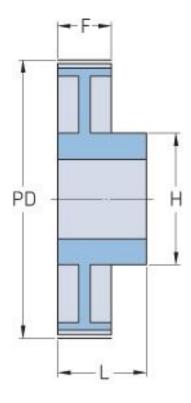

## PHP 90-8M-20RSB

| No. of teeth     | 90     |
|------------------|--------|
| Pitch diameter   | 229.18 |
| (mm)             |        |
| Outside diameter | 227.81 |
| (mm)             |        |
| Pulley type      | 2      |
| Min. bore (mm)   | 15     |
| Max. bore (mm)   | 54     |
| Flange A (mm)    | -      |
| Н                | 90     |
| F                | 28     |
| L                | 38     |
| Weight (kg)      | 4.2    |