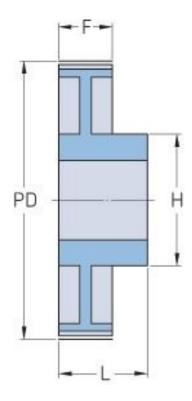

## PHP 80-8M-20RSB

| No. of teeth     | 80     |
|------------------|--------|
| Pitch diameter   | 203.72 |
| (mm)             |        |
| Outside diameter | 202.35 |
| (mm)             |        |
| Pulley type      | 2      |
| Min. bore (mm)   | 15     |
| Max. bore (mm)   | 54     |
| Flange A (mm)    | -      |
| Н                | 90     |
| F                | 28     |
| L                | 38     |
| Weight (kg)      | 3.8    |