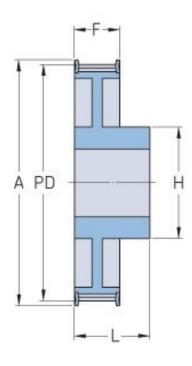

## **PHP 72-8M-20RSB**

| No. of teeth     | 72     |
|------------------|--------|
| Pitch diameter   | 183.35 |
| (mm)             |        |
| Outside diameter | 181.97 |
| (mm)             |        |
| Pulley type      | 2F     |
| Min. bore (mm)   | 15     |
| Max. bore (mm)   | 54     |
| Flange A (mm)    | 192    |
| Н                | 80     |
| F                | 28     |
| L                | 38     |
| Weight (kg)      | 3.1    |
|                  |        |