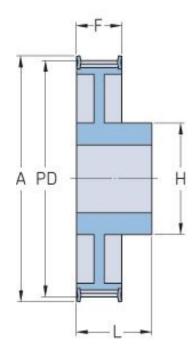

## PHP 64-8M-20RSB

| No. of teeth     | 64     |
|------------------|--------|
| Pitch diameter   | 162.97 |
| (mm)             |        |
| Outside diameter | 161.6  |
| (mm)             |        |
| Pulley type      | 2F     |
| Min. bore (mm)   | 15     |
| Max. bore (mm)   | 54     |
| Flange A (mm)    | 172    |
| Н                | 80     |
| F                | 28     |
| L                | 38     |
| Weight (kg)      | 2.9    |