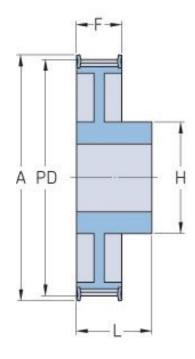

## PHP 56-8M-20RSB

| No. of teeth     | 56     |
|------------------|--------|
| Pitch diameter   | 142.6  |
| (mm)             |        |
| Outside diameter | 141.23 |
| (mm)             |        |
| Pulley type      | 2F     |
| Min. bore (mm)   | 15     |
| Max. bore (mm)   | 54     |
| Flange A (mm)    | 151    |
| Н                | 80     |
| F                | 28     |
| L                | 38     |
| Weight (kg)      | 2.6    |