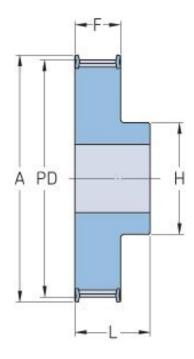

## PHP 48-8M-20RSB

| No. of teeth     | 48     |
|------------------|--------|
| Pitch diameter   | 122.23 |
| (mm)             |        |
| Outside diameter | 120.86 |
| (mm)             |        |
| Pulley type      | 1F     |
| Min. bore (mm)   | 15     |
| Max. bore (mm)   | 54     |
| Flange A (mm)    | 131    |
| Н                | 75     |
| F                | 28     |
| L                | 38     |
| Weight (kg)      | 2.44   |