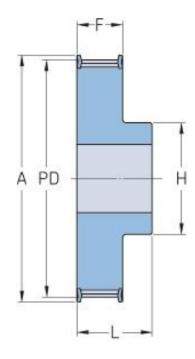

## PHP 44-8M-20RSB

| No. of teeth     | 44     |
|------------------|--------|
| Pitch diameter   | 112.05 |
| (mm)             |        |
| Outside diameter | 110.67 |
| (mm)             |        |
| Pulley type      | 1F     |
| Min. bore (mm)   | 15     |
| Max. bore (mm)   | 50     |
| Flange A (mm)    | 121    |
| Н                | 75     |
| F                | 28     |
| L                | 38     |
| Weight (kg)      | 2.1    |