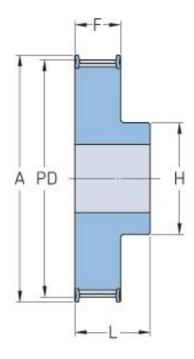

## PHP 40-8M-20RSB

| No. of teeth     | 40     |
|------------------|--------|
| Pitch diameter   | 101.86 |
| (mm)             |        |
| Outside diameter | 100.49 |
| (mm)             |        |
| Pulley type      | 1F     |
| Min. bore (mm)   | 15     |
| Max. bore (mm)   | 50     |
| Flange A (mm)    | 110    |
| Н                | 75     |
| F                | 28     |
| L                | 38     |
| Weight (kg)      | 1.74   |