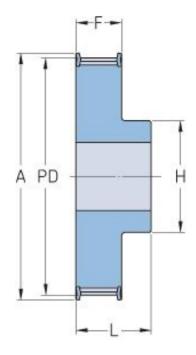

## PHP 38-8M-20RSB

| No. of teeth     | 38    |
|------------------|-------|
| Pitch diameter   | 96.77 |
| (mm)             |       |
| Outside diameter | 95.39 |
| (mm)             |       |
| Pulley type      | 1F    |
| Min. bore (mm)   | 15    |
| Max. bore (mm)   | 50    |
| Flange A (mm)    | 105   |
| Н                | 75    |
| F                | 28    |
| L                | 38    |
| Weight (kg)      | 1.65  |