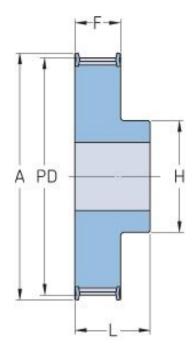

## PHP 36-8M-20RSB

| No. of teeth     | 36    |
|------------------|-------|
| Pitch diameter   | 91.67 |
| (mm)             |       |
| Outside diameter | 90.3  |
| (mm)             |       |
| Pulley type      | 1F    |
| Min. bore (mm)   | 15    |
| Max. bore (mm)   | 46    |
| Flange A (mm)    | 100   |
| Н                | 70    |
| F                | 28    |
| L                | 38    |
| Weight (kg)      | 1.55  |