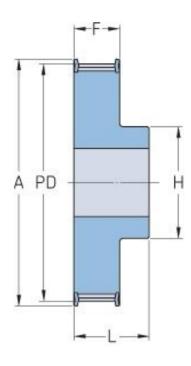

## **PHP 34-8M-20RSB**

| No. of teeth     | 34    |
|------------------|-------|
| Pitch diameter   | 86.58 |
| (mm)             |       |
| Outside diameter | 85.22 |
| (mm)             |       |
| Pulley type      | 1F    |
| Min. bore (mm)   | 15    |
| Max. bore (mm)   | 44    |
| Flange A (mm)    | 95    |
| Н                | 70    |
| F                | 28    |
| L                | 38    |
| Weight (kg)      | 1.4   |
|                  |       |