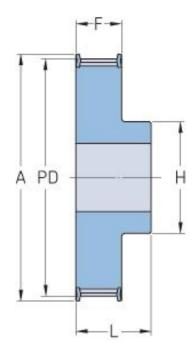

## PHP 32-8M-20RSB

| No. of teeth     | 32    |
|------------------|-------|
| Pitch diameter   | 81.49 |
| (mm)             |       |
| Outside diameter | 80.16 |
| (mm)             |       |
| Pulley type      | 1F    |
| Min. bore (mm)   | 15    |
| Max. bore (mm)   | 40    |
| Flange A (mm)    | 90    |
| Н                | 60    |
| F                | 28    |
| L                | 38    |
| Weight (kg)      | 1.2   |