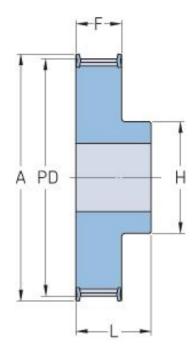

## PHP 30-8M-20RSB

| No. of teeth     | 30    |
|------------------|-------|
| Pitch diameter   | 76.39 |
| (mm)             |       |
| Outside diameter | 75.13 |
| (mm)             |       |
| Pulley type      | 1F    |
| Min. bore (mm)   | 15    |
| Max. bore (mm)   | 36    |
| Flange A (mm)    | 85    |
| Н                | 55    |
| F                | 28    |
| L                | 38    |
| Weight (kg)      | 1.02  |