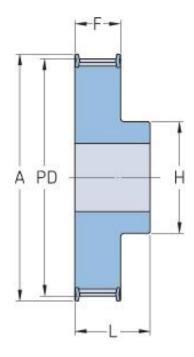

## PHP 28-8M-20RSB

| No. of teeth     | 28    |
|------------------|-------|
| Pitch diameter   | 71.3  |
| (mm)             |       |
| Outside diameter | 70.08 |
| (mm)             |       |
| Pulley type      | 1F    |
| Min. bore (mm)   | 15    |
| Max. bore (mm)   | 34    |
| Flange A (mm)    | 80    |
| Н                | 50    |
| F                | 28    |
| L                | 38    |
| Weight (kg)      | 0.87  |