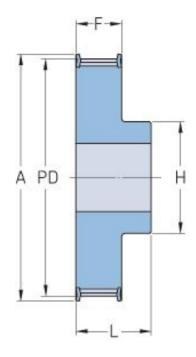

## PHP 26-8M-20RSB

| No. of teeth     | 26    |
|------------------|-------|
| Pitch diameter   | 66.21 |
| (mm)             |       |
| Outside diameter | 64.84 |
| (mm)             |       |
| Pulley type      | 1F    |
| Min. bore (mm)   | 12    |
| Max. bore (mm)   | 32    |
| Flange A (mm)    | 75    |
| Н                | 50    |
| F                | 28    |
| L                | 38    |
| Weight (kg)      | 0.8   |