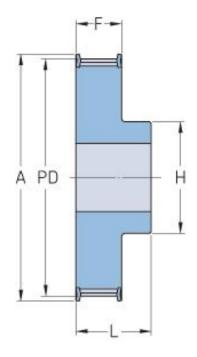

## PHP 24-8M-20RSB

| No. of teeth     | 24    |
|------------------|-------|
| Pitch diameter   | 61.12 |
| (mm)             |       |
| Outside diameter | 59.75 |
| (mm)             |       |
| Pulley type      | 1F    |
| Min. bore (mm)   | 12    |
| Max. bore (mm)   | 30    |
| Flange A (mm)    | 70    |
| Н                | 45    |
| F                | 28    |
| L                | 38    |
| Weight (kg)      | 0.65  |