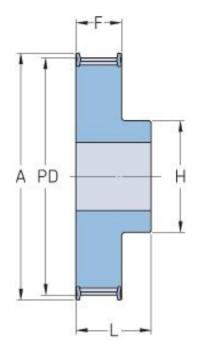

## PHP 22-8M-20RSB

| Número de dentes   | 22    |
|--------------------|-------|
| Diâmetro primitivo | 56.02 |
| (mm)               |       |
| Diâmetro externo   | 54.65 |
| (mm)               |       |
| Tipo de polie      | 1F    |
| Furo mínimo (mm)   | 12    |
| Furo máximo (mm)   | 29    |
| Flange A (mm)      | 65    |
| Н                  | 43    |
| F                  | 28    |
| L                  | 38    |
| Peso (kg)          | 0.54  |