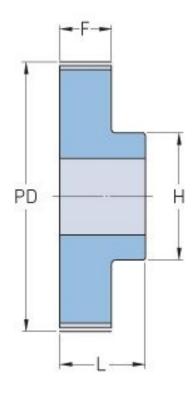

## PHP 80-5M-25RSB

| No. of teeth           | 80     |
|------------------------|--------|
| Pitch diameter<br>(mm) | 127.32 |
| Outside diameter (mm)  | 126.18 |
| Pulley type            | 1      |
| Min. bore (mm)         | 8      |
| Max. bore (mm)         | 62     |
| Flange A (mm)          | -      |
| Н                      | 92     |
| F                      | 30.5   |
| L                      | 40     |
| M                      | -      |
| Weight (kg)            | 0.6    |