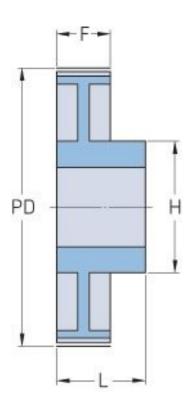

## **PHP 60-5M-25RSB**

| No. of teeth     | 60    |
|------------------|-------|
| Pitch diameter   | 95.49 |
| (mm)             |       |
| Outside diameter | 94.35 |
| (mm)             |       |
| Pulley type      | 2     |
| Min. bore (mm)   | 8     |
| Max. bore (mm)   | 34    |
| Flange A (mm)    | -     |
| Н                | 50    |
| F                | 30.5  |
| L                | 40    |
| Μ                | 9.5   |
| Weight (kg)      | 0.44  |