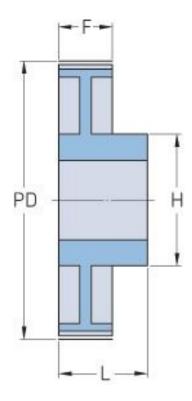

## PHP 48-5M-25RSB

| No. of teeth     | 48    |
|------------------|-------|
| Pitch diameter   | 76.39 |
| (mm)             |       |
| Outside diameter | 72.25 |
| (mm)             |       |
| Pulley type      | 2     |
| Min. bore (mm)   | 8     |
| Max. bore (mm)   | 26    |
| Flange A (mm)    | -     |
| Н                | 38    |
| F                | 30.5  |
| L                | 40    |
| М                | 9.5   |
| Weight (kg)      | 0.28  |