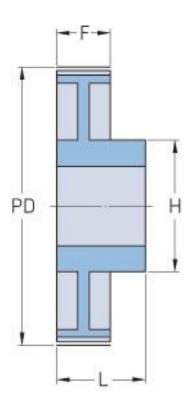

## **PHP 44-5M-25RSB**

| No. of teeth     | 44    |
|------------------|-------|
| Pitch diameter   | 70.03 |
| (mm)             |       |
| Outside diameter | 68.89 |
| (mm)             |       |
| Pulley type      | 2     |
| Min. bore (mm)   | 8     |
| Max. bore (mm)   | 26    |
| Flange A (mm)    | -     |
| Н                | 38    |
| F                | 30.5  |
| L                | 40    |
| М                | 9.5   |
| Weight (kg)      | 0.32  |