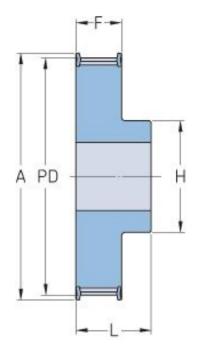

## PHP 36-5M-25RSB

| Número de dentes   | 36    |
|--------------------|-------|
| Diâmetro primitivo | 57.3  |
| (mm)               |       |
| Diâmetro externo   | 56.16 |
| (mm)               |       |
| Tipo de polie      | 1F    |
| Furo mínimo (mm)   | 8     |
| Furo máximo (mm)   | 26    |
| Flange A (mm)      | 60    |
| Н                  | 38    |
| F                  | 30.5  |
| L                  | 38    |
| М                  | 7.5   |
| Peso (kg)          | 0.59  |