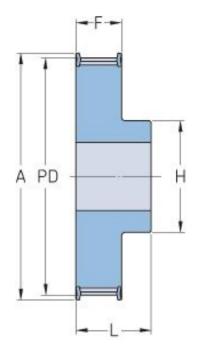

## PHP 30-5M-25RSB

| No. of teeth     | 30    |
|------------------|-------|
| Pitch diameter   | 47.75 |
| (mm)             |       |
| Outside diameter | 46.6  |
| (mm)             |       |
| Pulley type      | 1F    |
| Min. bore (mm)   | 6     |
| Max. bore (mm)   | 24    |
| Flange A (mm)    | 51    |
| Н                | 35    |
| F                | 30.5  |
| L                | 38    |
| M                | 7.5   |
| Weight (kg)      | 0.42  |