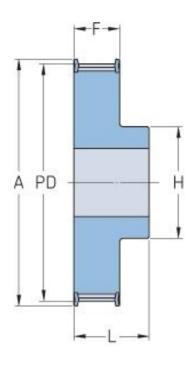

## **PHP 28-5M-25RSB**

| 28<br>44.56 |
|-------------|
| 44.56       |
|             |
|             |
| 43.42       |
|             |
| 1F          |
| 6           |
| 20          |
| 48          |
| 30.5        |
| 30.5        |
| 38          |
| 7.5         |
| 0.35        |
|             |