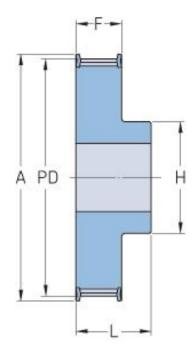

## PHP 26-5M-25RSB

| Broj zuba                | 26    |
|--------------------------|-------|
| Nazivni promjer<br>(mm)  | 41.38 |
| Vanjski promjer<br>(mm)  | 40.24 |
| Tip remenice             | 1F    |
| Minimalni otvor<br>(mm)  | 6     |
| Maksimalni otvor<br>(mm) | 20    |
| Flange A (mm)            | 44    |
| Н                        | 30    |
| F                        | 30.5  |
| L                        | 38    |
| М                        | 7.5   |
| Težina (kg)              | 0.3   |